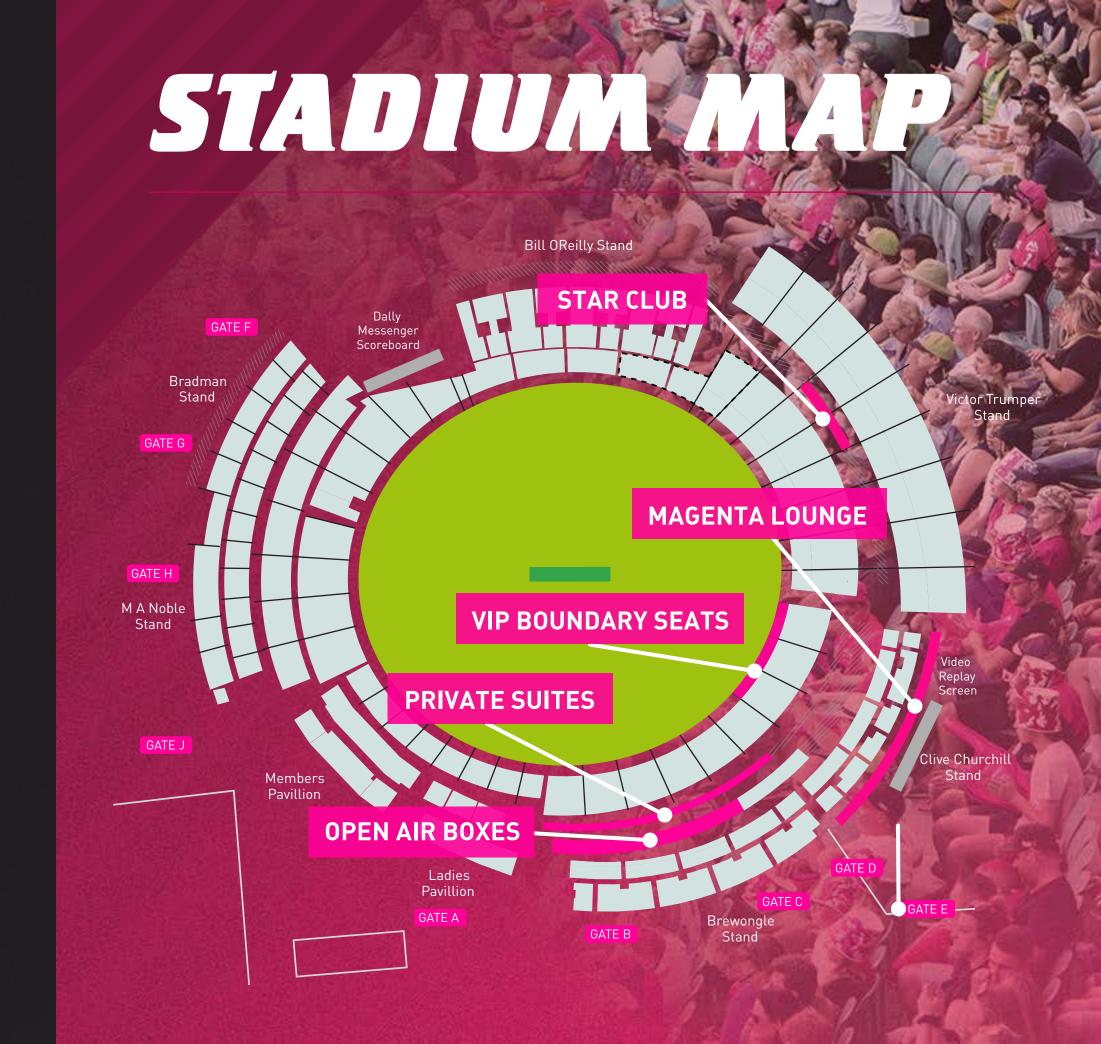

# SIIIE

Our Suites offer the best of both worlds, with a private setting to interact with your guests as well as the opportunity to be part of Sydney's best atmosphere. Enjoy your premium food and beverage package indoors with our cocktail tables and chairs, or soak in the atmosphere from the luxury padded seats.

# 

Our Open-Air Boxes provide you with a fantastic opportunity to be involved in the unique atmosphere of a Sydney Sixers match. Enjoy a seasonal grazing menu and premium beverage package from your padded seats, located in the Brewongle Stand.

# 

The Star Club is the ultimate Big Bash VIP experience, whether you're looking to network with Sydney's corporate world or rub shoulders with former players. Watch the match from our premium seating in the Victor Trumper Stand while enjoying our premium grazing menu and unlimited beverages.

# AAGENTA LOUINGE

Located in the Clive Churchill stand, the Magenta Lounge is the newest addition to our Sixers Hospitality offerings at the SCG this summer. Guests will receive canape style food and the option of soaking up the atmosphere from either indoor or outdoor seating, with an exclusive cash bar available within the lounge