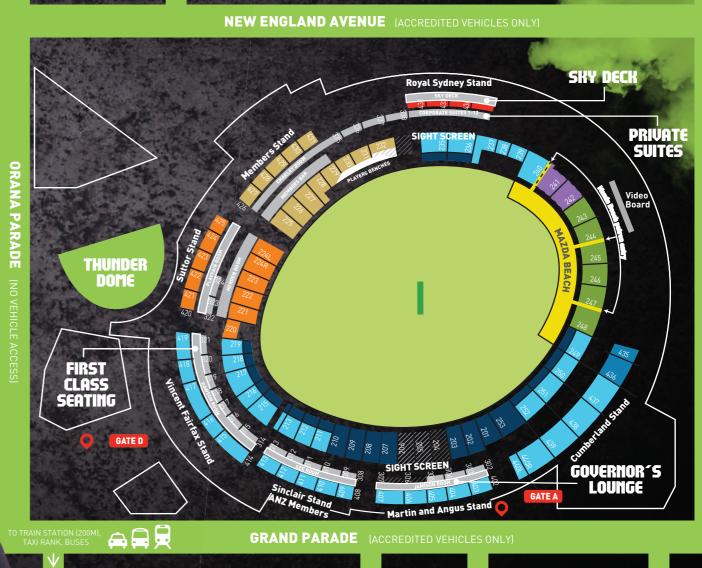

Whether you're looking to entertain staff or clients in one of our private suites, or take a group of friends or family up onto the Sky Deck, there is sure to be an option ideal for you.

There is no better option for entertainment this summer than heading to Spotless Stadium for a Sydney Thunder match.

# Providing an intimate space for you and up to 40 guests, entertain with ease this summer.

Sydney Thunder offers a range of private suites, positioned perfectly within the Sydney Royal Stand. Our suites offer unrivalled views, premium food and beverage options with the ability to add to your package as you desire.

# CORPORATE HOSPITALITY PRIVATE ROOMS

Whether it's a Christmas function, sports presentation night or simply a gathering of friends and family, Sydney Thunder and Spotless Stadium have the ability to cater and tailor an event to your requirements.

# CORPORATE HOSPITALITY EIRST CLASS SEATING

# CORPORATE HOSPITALITY GOVERNOR'S LOUNGE

# Premium outdoor location, offering unrivalled service and atmosphere

Regarded by many as the best place to watch the Big Bash, the Sky Deck provides a relaxed environment for clients, staff, friends and family to enjoy the excitement that is a Sydney Thunder home match. Positioned on Level 4 of the Royal Stand, guests sit behind the bowler's arm, enjoying access to a premium seat, a substantial grazing menu and a private cash bar.