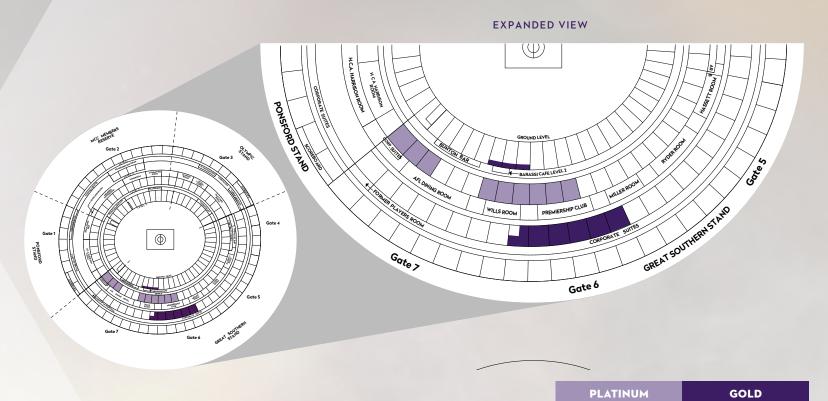

# THE BEST SEATS IN THE HOUSE MCG

**SILVER** Right to book seating in AFL Reserve

# ACCESS

| BENEFITS                                                                                                                                 | PLATINUM | GOLD | SILVER |
|------------------------------------------------------------------------------------------------------------------------------------------|----------|------|--------|
| MARVEL STADIUM BENEFITS                                                                                                                  |          |      |        |
| Best available Level 2 seating                                                                                                           | Yes      | Yes  | Yes    |
| All JLT Community Series, Toyota AFL Premiership Season and Toyota AFL Finals Series matches                                             | Yes      | Yes  | Yes    |
| All other nominated sporting events at the stadium - A-League, Big Bash League, International Soccer, Rugby Union, Rugby League and more | e Yes    | Yes  | Yes    |
| Exclusive access to Medallion Club dining and bar facilities                                                                             | Yes      | Yes  | Yes    |
| Car parking beneath the stadium for all sporting events (1 parking pass, per 4 seats)                                                    | Yes      | Yes  | Yes    |
| MCG BENEFITS                                                                                                                             |          |      |        |
| Guaranteed reserved seat on N Level (Level 2)                                                                                            | Yes      |      |        |
| Guaranteed reserved seat on P Level (Level 2A) or M Level (Level 1, undercover)                                                          |          | Yes  |        |
| Right to book seating in AFL Reserve                                                                                                     |          |      | Yes    |
| All AFL matches at the MCG throughout the Toyota AFL Premiership Season and Toyota AFL Finals Series                                     | Yes      | Yes  | Yes    |
| Guaranteed reserved seat for the Toyota AFL Grand Final including pre-match hospitality (same seat as in the home and away season)       | Yes      | Yes  |        |
| Guaranteed access to purchase a Toyota AFL Grand Final ticket at pre-determined rate                                                     |          |      | Yes    |
| Access to all AFL Reserve dining and bar facilities                                                                                      | Yes      | Yes  | Yes    |