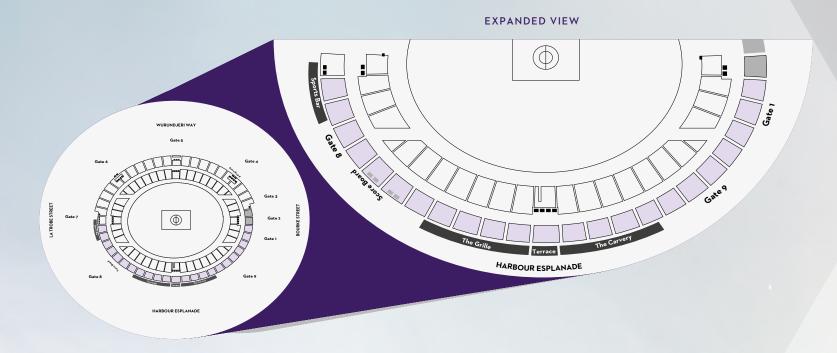

INTRODUCING THE BEST SPORT AND ENTERTAINMENT MEMBERSHIP IN AUSTRALIA



# SPECTACULAR

AUSTRALIA'S BEST SPORT AND
ENTERTAINMENT MEMBERSHIP
PUTS YOU AND YOUR GUESTS UP CLOSE AND
PERSONAL AT HISTORY-MAKING EVENTS

Medallion Club Members enjoy an unmatched package of sport, hospitality and entertainment. Your Membership goes beyond AFL, A-League or BBL. As a Member, you will have priority access to the biggest entertainment events in the country.





# THE BEST SEATS IN THE HOUSE MARVEL STADIUM



BEST SEATS AVAILABLE

# THE BEST SEATS IN THE HOUSE MCG



**SILVER** Right to book seating in AFL Reserve

# ACCESS

| BENEFITS                                                                                                                                 | PLATINUM | GOLD | SILVER |
|------------------------------------------------------------------------------------------------------------------------------------------|----------|------|--------|
| MARVEL STADIUM BENEFITS                                                                                                                  |          |      |        |
| Best available Level 2 seating                                                                                                           | Yes      | Yes  | Yes    |
| All JL